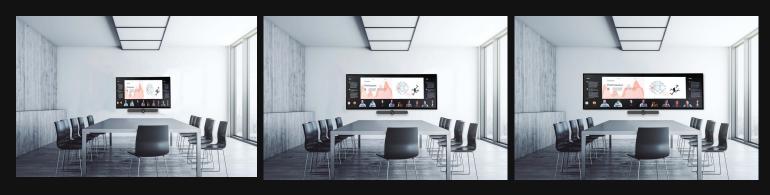

#### **BRING EVERYONE INTO THE SAME ROOM**

Introducing our new UCC optimized formats. Engage NXT is now available in 3 sizes: 16:9 and new ultra-wide formats 21:9 and 32:9. These new display sizes are optimized for Microsoft Teams, including the new Front Row feature, Google Meet and Zoom platforms.

16:9

21:9

32:9