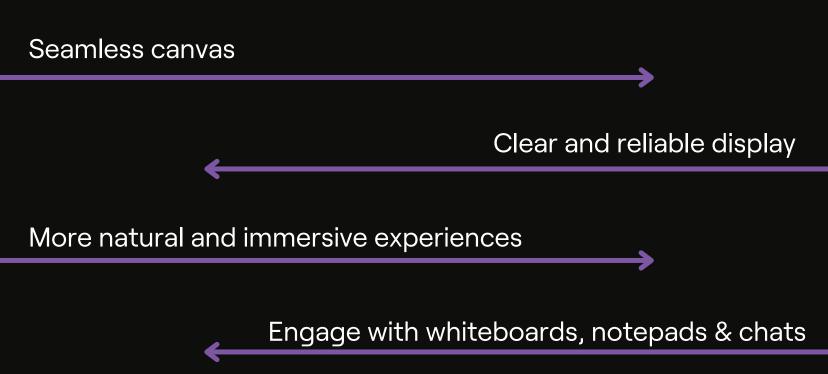

#### **Color Reproduction**

More pixels (about 33% more) provide a clearer and seamless canvas, making it a reliable way to have meetings or video calls without difficulty in viewing reports or presentations.

#### Optimize & Collaborate

Display formats optimized to match and enhance different meeting technologies allowing presenters to collaborate with whiteboards and notepads, maximizing participants' engagement capabilities.

#### Seamless Viewing

No more tiles for your conference calls.

#### Facilitate Teamwork

Compatible with Microsoft Teams Front Row and Zoom so your team can communicate plans effectively.