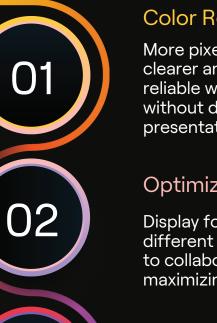

#### **Color Reproduction**

More pixels (about 33% more) provide a clearer and seamless canvas, making it a reliable way to have meetings or video calls without difficulty in viewing reports or presentations.

#### Optimize & Collaborate

Display formats optimized to match and enhance different meeting technologies allowing presenters to collaborate with whiteboards and notepads, maximizing participants' engagement capabilities.