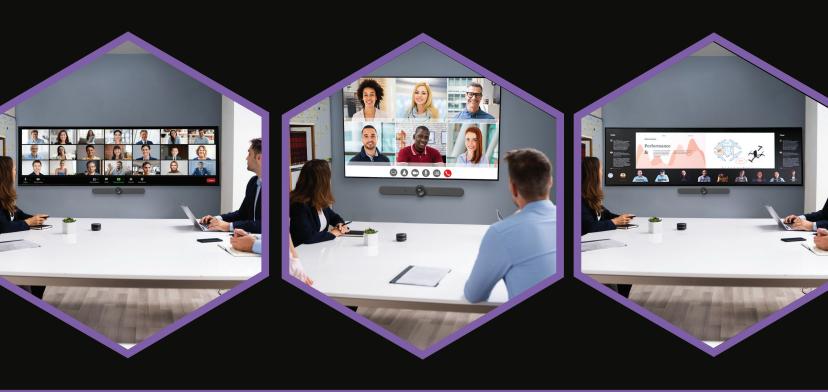

#### **BRING EVERYONE INTO THE SAME ROOM**

Introducing our new UCC optimized formats. Engage NXT is now available in 3 sizes: 16:9 and new ultra-wide formats 21:9 and 32:9. These new display sizes are optimized for Microsoft Teams, including the new Front Row feature, Google Meet and Zoom platforms.

#### WITH EVERY MEETING.

Larger rooms with many remote participants typically require an ultra-wide display optimized to ensure a seamless meeting experience.

#### MEET VIRTUALLY EVERYWHERE TOGETHER.