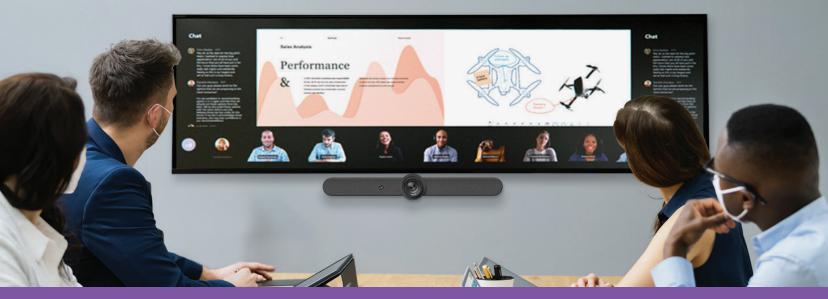

#### **BRING EVERYONE INTO THE SAME ROOM**

Introducing our new UCC optimized formats. Engage NXT is now available in 3 sizes: 16:9 and new ultra-wide formats 21:9 and 32:9. These new display sizes are optimized for Microsoft Teams, including the new Front Row feature, Google Meet and Zoom platforms.

#### WITH EVERY MEETING.

Larger rooms with many remote participants typically require an ultra-wide display optimized to ensure a seamless meeting experience.

#### MEET VIRTUALLY EVERYWHERE TOGETHER.